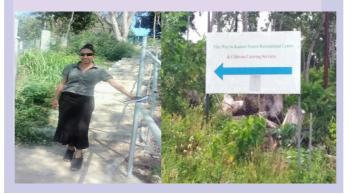

#### **New facilities:**

**1.** New Ablution block consisting of 2 x Toilets and 1 x shower block for females and 3 x toilets and 1 x shower block for males.

2. A NEW WALKWAY LEADING FROM THE NEW CARPARK UP TO THE RECREATION CENTER

#### **REMINDERS:**

- Do not throw rubbish in the premises
- Report any damages cause as soon as possible

SIGN BOARD GIVING DIRECTIONS TO THE REACREATION CENTER.