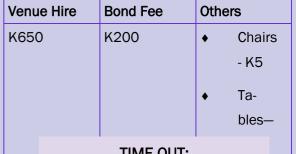

n extended to the Public.

#### **ENTERTAINMENT:**

- 1. IN HOUSE DJAY FROM Thursday to Saturday
- 2. TWO (2) X SNOOKER TABLES
- 3. DART GAME
- 4. HITRON TV



choice.

#### **New facilities:**

**1.** New Ablution block consisting of 2 x Toilets and 1 x shower block for females and 3 x toilets and 1 x shower block for males.

2. A NEW WALKWAY LEADING FROM THE NEW CARPARK UP TO THE RECREATION CENTER

3. NEW & SPACES CARPARK

- 1. Dinning Area
- 2. Entertainment Area
- Spaces Room to cater for 200 or more people
- 4. Mumu Pit
- 5. Barbecue Area
- 6. Toilets for male and female
- 7. 1 x Bar
- 8. Hitron TV

#### **REMINDERS:**

- Do not throw rubbish in the premises
- Report any damages cause as soon as possible

SIGN BOARD GIVING DIRECTIONS TO THE REACREATION CENTER.



### **HIRE RATES:**



## TIME OUT:

#### VISIT THE PNGFA HQ NURSERY



Walk away from the Recreation Center is the Nursery: Find different spices of plants for household and commercial use. Plants are sold at different rates depending on the size and the type of

plant spices.

Enquiries: Visit the HQ Plantation Branch