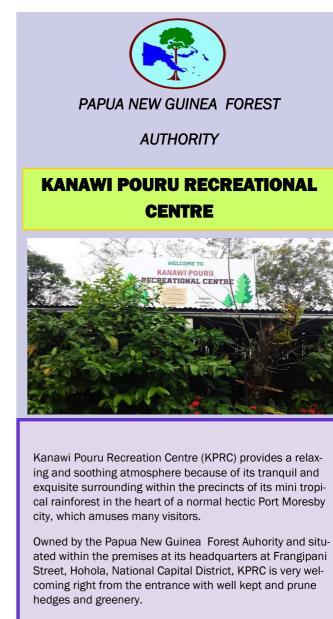

## KANAWI POURU RECREATIONAL CENTRE

KPRC is one of his many initiative initially developed for the benefit of PNGFA Staff, which has now been extended to the Public.